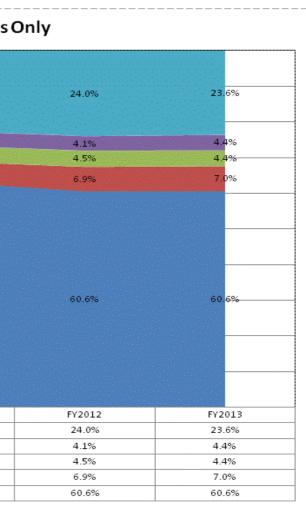

|                                     |                                                                                                                  |                         |                                |                                 | FY06 % of Total           | -                    | FY09 % of Total     |                | FY12 % of Total | F١                          | '13 % of Tot |
|-------------------------------------|------------------------------------------------------------------------------------------------------------------|-------------------------|--------------------------------|---------------------------------|---------------------------|----------------------|---------------------|----------------|-----------------|-----------------------------|--------------|
|                                     | Evansy                                                                                                           | ville Vanderburgh       | Sch Corp (7995)                | FY 2006                         | Exp                       | FY 2009              | Exp                 | FY 2012        | Exp             | FY 2013                     | E            |
|                                     |                                                                                                                  |                         | t Academic Achievement         | \$144,646,320                   | -                         | \$129,289,442        | 54.9%               | \$136,166,263  | 54.6%           | \$127,352,477               | 52.6         |
|                                     |                                                                                                                  |                         | ent Instructional Support      | \$19,491,341                    |                           | \$24,358,677         | 10.3%               | \$24,177,946   | 9.7%            | \$23,869,161                | 9.9          |
|                                     |                                                                                                                  |                         | verhead and Operational        | \$45,595,119                    |                           | \$55,794,099         | 23.7%               | \$61,159,970   | 24.5%           | \$61,101,523                | 25.2         |
|                                     |                                                                                                                  | 0                       | Nonoperational                 | \$38,278,856                    |                           | \$25,934,033         | 11.0%               | \$27,772,485   | 11.1%           | \$29,721,014                | 12.3         |
|                                     |                                                                                                                  |                         |                                |                                 | 13.4 /0                   |                      | 11.070              | \$0            | 11.170          |                             | 12.          |
|                                     |                                                                                                                  |                         | Not Categorized<br>Grand Total | \$9,093<br><b>\$248,020,729</b> | \$                        | \$0<br>\$235,376,251 |                     | \$249,276,664  |                 | \$0<br><b>\$242,044,176</b> |              |
|                                     |                                                                                                                  |                         |                                |                                 |                           |                      |                     |                |                 |                             |              |
|                                     |                                                                                                                  |                         |                                |                                 | FY 2006                   |                      | FY 2009             |                | FY 2012         |                             | FY 20        |
| Student Ins                         | structional Expe                                                                                                 | enditures (Academic Acl | hievement plus Support)        |                                 | 66.2%                     |                      | 65.3%               |                | 64.3%           |                             | 62.5         |
|                                     |                                                                                                                  |                         |                                |                                 |                           |                      |                     |                |                 |                             |              |
|                                     |                                                                                                                  | AllExpenditures         |                                |                                 |                           |                      | Operationa          | al Expenditure | es Only         |                             |              |
| 100%                                |                                                                                                                  |                         |                                |                                 |                           | 100%                 |                     |                |                 |                             |              |
|                                     | 17.4%                                                                                                            | 10.6%                   | 11.1%                          | 12. <mark>3</mark> %            |                           |                      |                     |                |                 |                             |              |
| 90%                                 | 17.4%                                                                                                            |                         |                                |                                 |                           | 90%                  | 21.7%               | 22.5%          | 24.0%           | 23                          | .6%          |
|                                     |                                                                                                                  |                         |                                |                                 |                           |                      |                     |                |                 |                             |              |
| 80%                                 |                                                                                                                  | 20.2%                   | 20.7%                          | 20.4%                           |                           | 80%                  |                     |                |                 |                             |              |
|                                     | 18.5%                                                                                                            |                         |                                | 20.470                          |                           |                      | 4.5%                | 4.1%           | 4.1%            | 4                           | 4%           |
| 70%                                 |                                                                                                                  | 2 00/11/11/11/11        |                                |                                 |                           | 70%                  | 4. <mark>8</mark> % | 4.4%           | 4.5%            |                             | 4%           |
|                                     | and the second | 3.8%                    | 3.8%                           | 4.9%                            |                           |                      | 6. <mark>2</mark> % | 5.7%           |                 |                             |              |
| 60% —                               | 3.8%                                                                                                             | 5.0%                    | 3.8%                           | 3.8%                            |                           | 60%                  |                     |                | 6.9%            | ,.                          | 0%           |
|                                     | 5.0%                                                                                                             |                         | 5.9%                           | 6. <mark>1</mark> %             |                           | 00/8                 |                     |                |                 |                             |              |
| 50%                                 |                                                                                                                  |                         |                                |                                 |                           |                      |                     |                |                 |                             |              |
|                                     |                                                                                                                  |                         |                                |                                 |                           | 50%                  |                     |                |                 |                             |              |
| 40%                                 |                                                                                                                  |                         |                                |                                 |                           |                      |                     |                |                 |                             |              |
|                                     |                                                                                                                  |                         |                                |                                 |                           | 40%                  |                     |                |                 |                             |              |
| 30%                                 |                                                                                                                  |                         |                                |                                 |                           |                      |                     |                |                 |                             |              |
| 30%                                 | 51.5%                                                                                                            | 56.5%                   | 54.6%                          | 52.6%                           |                           | 30%                  | 62.7%               | 63.3%          | 60.6%           | 60                          | .6%          |
| 20%                                 |                                                                                                                  |                         |                                |                                 |                           |                      |                     |                |                 |                             |              |
| 20%                                 |                                                                                                                  |                         |                                |                                 |                           | 20%                  |                     |                |                 |                             |              |
|                                     |                                                                                                                  |                         |                                |                                 |                           |                      |                     |                |                 |                             |              |
| 10% —                               |                                                                                                                  |                         |                                |                                 |                           | 1.0%                 |                     |                |                 |                             |              |
|                                     |                                                                                                                  |                         |                                |                                 |                           | 10%                  |                     |                |                 |                             |              |
| 0% —                                | FY2010                                                                                                           | FY2011                  | FY2012                         | FY2013                          |                           |                      |                     |                |                 |                             |              |
| Non-Operational                     | 17.4%                                                                                                            | 10.6%                   | 11.1%                          | 12.3%                           |                           | 0%                   | FY2010              | FY2011         | FY2012          | FY2                         | 2013         |
| Other Overhead and Operational      | 18.5%                                                                                                            | 20.2%                   | 20.7%                          | 20.4%                           | Other Overhead and Ope    | rational             | 21.7%               | 22.5%          | 24.0%           | 23                          | .6%          |
| Corporation Administration          | 3.8%                                                                                                             | 3.8%                    | 3.8%                           | 4.9%                            | Corporation Administrati  | on                   | 4.5%                | 4.1%           | 4.1%            | 4.                          | 4%           |
| School Administration               | 3.8%                                                                                                             | 3.8%                    | 3.8%                           | 3.8%                            | School Administration     |                      | 4.8%                | 4.4%           | 4.5%            | 4.                          | 4%           |
| Other Student Instructional Support | 5.0%                                                                                                             | 5.0%                    | 5.9%                           | 6.1%                            | Other Student Instruction | nal Support          | 6.2%                | 5.7%           | 6.9%            | 7.                          | 0%           |
| Student Academic Achievement        | 51.5%                                                                                                            | 56.5%                   | 54.6%                          | 52.6%                           | Student Academic Achiev   | /ement               | 62.7%               | 63.3%          | 60.6%           | 60                          | .6%          |